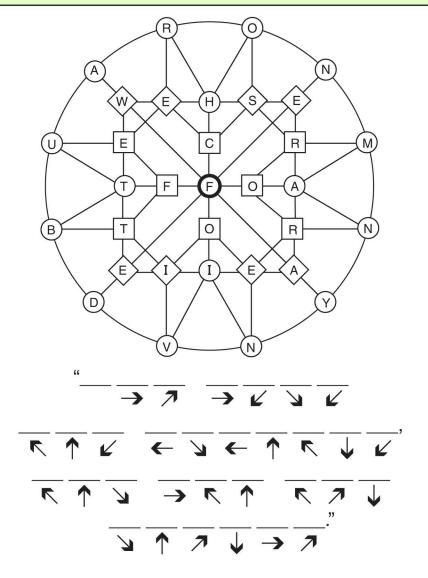

## The Wedding Banquet

Jesus spoke to the crowd in parables. What did He say?

Find the underlined letters hidden in the picture below.

"The <u>kingdom</u> of <u>heaven</u> is <u>like</u> a king who <u>prepared a wedding banquet for his son."</u>