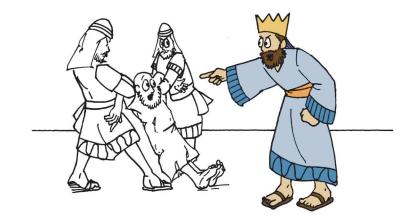

The king told the attendants to tie the man up and throw him outside. What does this parable mean?

Start at the center.

Then follow the arrows to fill in the blanks.

Ages 7+

October 11, 2020 • Matthew 22:1-14

Wh\_\_n th\_\_ k\_\_ng c\_\_m\_\_ \_\_n t\_\_

s\_\_ \_\_ th\_\_ g\_\_\_sts, h\_\_ n\_\_t\_c\_\_d
\_\_ m\_\_n th\_\_r\_\_ wh\_\_ w\_\_s n\_\_t

w\_\_ \_\_r\_\_ng w\_\_dd\_\_ng cl\_\_th\_\_s.